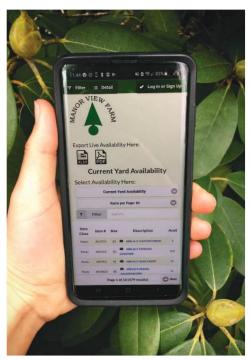

### Online Ordering and Availability

You can now submit your orders online!

Our new Online Ordering and Availability site is now live:

- Browse updated photos of real, above ground, ready to purchase inventory
- View our wholesale yard availability online with real-time updates and pricing
- Use the built-in catalog information to select the right plant for your job height, spread, flower, zone, exposure, fall color, etc.
- Place your orders with requested delivery/pick-up date and P.O. information
- Instantly view/download order acknowledgements from current and previously submitted online orders
- Submit orders anytime of day or night and secure your plant material when you need it

Visit our website at **www.manorview.com** and simply click **"Landscape Distribution Center"** to log-in or sign-up to our online availability.