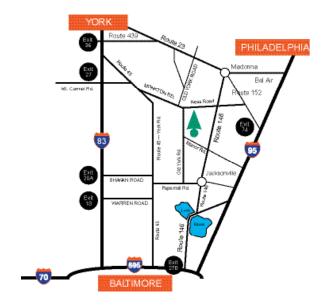

#### **General Information:**

Wholesale to the Trade Only 15601 Manor Road, Monkton, Maryland 21111 Telephone: 410-771-4700

(Directions and a map are shown on page 26)